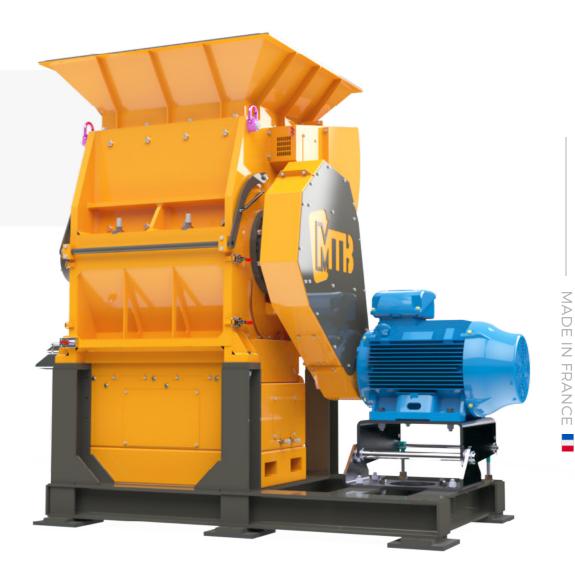

## **BVR 845 D**

## FIELDS OF APPLICATION

22IT2A I

PAPER / CARBOARD

MUUU

COMPOSITES

The unique features of our BVR shredders allow for the most efficient size reduction of difficult material types at the lowest operating costs on the market.

**ROTOR** 

→ Length: 800 mm (31.5 INCH) → Diameter: 370 mm (14.5 INCH)

42

- → Easy screen replacement thanks to a gas cylinder
- → Easy access for maintenance thanks to a gas cylinder
- → Easy belt tension adjustment
- → User friendly
- → Lowest operating costs on the market

## PENDULAR PUSHER

- More flexible feeding
- Less crane operator assistance required.
- The pusher adapts to the engine load to avoid blockages
- Crank drive system 100 % electric

| POWER         | 40 HP / 30 kW |
|---------------|---------------|
| WEIGHT        | 4,3 T         |
| CUTTING SPEED | 190 rpm       |