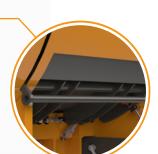

## **BVR 845 D**

## FIELDS OF APPLICATION



22IT2A I



PAPER / CARBOARD



MUUU



COMPOSITES





The unique features of our BVR shredders allow for the most efficient size reduction of difficult material types at the lowest operating costs on the market.



**ROTOR** 

→ Length: 800 mm (31.5 INCH) → Diameter: 370 mm (14.5 INCH)



42









- → Easy screen replacement thanks to a gas cylinder
- → Easy access for maintenance thanks to a gas cylinder
- → Easy belt tension adjustment
- → User friendly
- → Lowest operating costs on the market





14

**SQUARE** 

**BLADES** | 40 X 40 X 20 MM

→ Reversible 4 times

→ Proprietary steel alloy



## PENDULAR PUSHER

- More flexible feeding
- Less crane operator assistance required.
- The pusher adapts to the engine load to avoid blockages
- Crank drive system 100 % electric

| POWER         | 40 HP / 30 kW |
|---------------|---------------|
| WEIGHT        | 4,3 T         |
| CUTTING SPEED | 190 rpm       |

## **OUR PREMIUM SERVICES**

- Customized engineering
- Experience from being operator
- · On-site installation and commissioning
- · Training on both operation and crane feeding
- Ultra-responsive customer service



INTEGRATED AND REMOVABLE

vibrating extractor