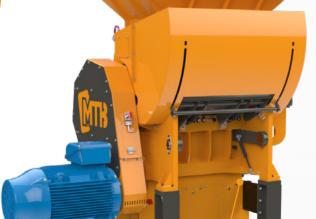

## **BVR 845 D**

## FIELDS OF APPLICATION

22IT2A I

PAPER / CARBOARD

MUUU

COMPOSITES

The unique features of our BVR shredders allow for the most efficient size reduction of difficult material types at the lowest operating costs on the market.

**ROTOR** 

→ Length: 800 mm (31.5 INCH) → Diameter: 370 mm (14.5 INCH)

42

- → Easy screen replacement thanks to a gas cylinder
- → Easy access for maintenance thanks to a gas cylinder
- → Easy belt tension adjustment
- → User friendly
- → Lowest operating costs on the market