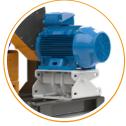

#### PENDULAR PUSHER

- More flexible feeding
- Less crane operator assistance required.
- The pusher adapts to the engine load to avoid blockages
- Crank drive system 100 % electric

| POWER         | 75 HP / 55 kW |
|---------------|---------------|
| WEIGHT        | 4,3 T         |
| CUTTING SPEED | 375 rpm       |