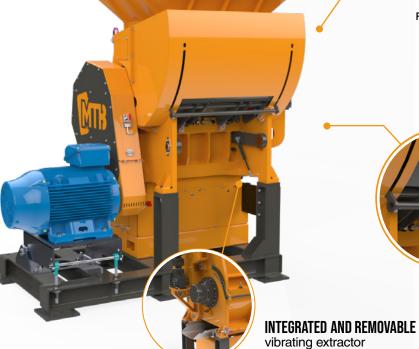

#### **EASY MAINTENANCE**

- → Easy screen replacement thanks to a gas cylinder
- → Easy access for maintenance thanks to a gas cylinder
- → Easy belt tension adjustment
- → User friendly
- → Lowest operating costs on the market

#### PENDULAR PUSHER

- More flexible feeding
- Less crane operator assistance required.
- The pusher adapts to the engine load to avoid blockages
- Crank drive system 100 % electric

| POWER         | 75 HP / 55 kW |
|---------------|---------------|
| WEIGHT        | 4,3 T         |
| CUTTING SPEED | 375 rpm       |