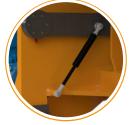

#### PENDULAR PUSHER

- More flexible feeding
- Less crane operator assistance required.
- The pusher adapts to the engine load to avoid blockages
- Crank drive system 100 % electric

| POWER         | 75 HP / 55 kW |
|---------------|---------------|
| WEIGHT        | 4,3 T         |
| CUTTING SPEED | 375 rpm       |