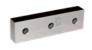

12

**RECTANGULAR BLADES** | 28 X 56 X 195 MM

→ Reversible 4 times

→ Proprietary steel alloy