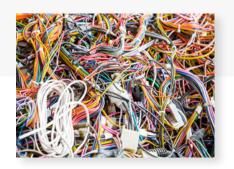

## FIELDS OF APPLICATION

**SMALL CABLES** 

The unique features of our BVR shredders allow for the most efficient size reduction of difficult material types at the lowest operating costs on the market.

→ Length: 800 mm (31.5 INCH) → Diameter: 370 mm (14.5 INCH)