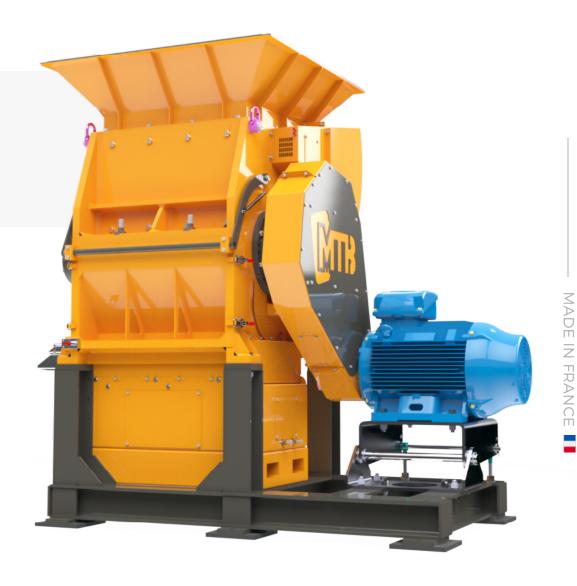

# **BVR 845 C**

#### **EASY MAINTENANCE**

- → Easy screen replacement thanks to a gas cylinder
- → Easy access for maintenance thanks to a gas cylinder
- → Easy belt tension adjustment
- → User friendly
- → Lowest operating costs on the market

#### PENDULAR PUSHER

- More flexible feeding
- Less crane operator assistance required.
- The pusher adapts to the engine load to avoid blockages
- Crank drive system 100 % electric

| POWER         | 75 HP / 55 kW |
|---------------|---------------|
| WEIGHT        | 4,3 T         |
| CUTTING SPEED | 375 rpm       |